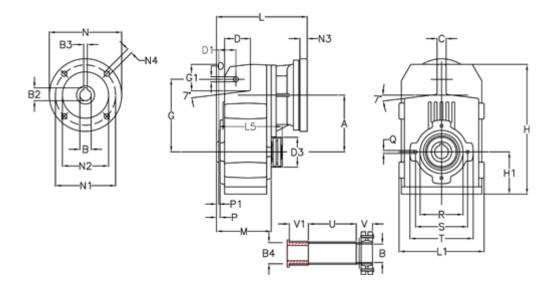

## **Measures**

| A = 175.75 | D1 = 56.5  | I5 = 200.0 | P1                                  | = 3.5    | V =  |
|------------|------------|------------|-------------------------------------|----------|------|
| B = 45     | d3 = 100   | M = 144.0  | Q                                   | = M12x19 | V1 = |
| B1 = 11    | G = 218    | N = 140    | R                                   | = 130    |      |
| B2 = 12.8  | G1 = 97.5  | N1 = 115   | S                                   | = 165    |      |
| B3 = 4     | H = 389.0  | N2 = 95    | Т                                   | = 200    |      |
| B4 = 45    | H1 = 116.0 | N4 = M8x19 | Tightening torque Nm adapter bushir | ng = 6.0 |      |
| C = 16     | L = 246.0  | O = 14     | Tightening torque Nm shrink disc    | = 10.0   |      |
| D = 79.0   | L1 = 242   | P = 7.5    | U                                   | = 82.0   |      |